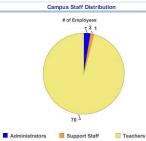

#### Staff Distribution

| Staff Absence |                          |                |                         |                |              |
|---------------|--------------------------|----------------|-------------------------|----------------|--------------|
|               | Union                    | # of Employees | Total # of Hours Absent | Standard Hours | Absence Rate |
|               | ASAR                     | 2              | 96.00                   | 4000.00        | 2.40%        |
|               | Bente                    | 1              | 76.50                   | 2000.00        | 3.83%        |
|               | Rochester Teachers Assoc | 70             | 5281.50                 | 116830.00      | 4.52%        |