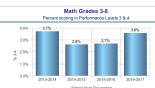

| School real Description |           |           |           |           |  |  |
|-------------------------|-----------|-----------|-----------|-----------|--|--|
|                         | 2013-2014 | 2014-2015 | 2015-2016 | 2016-2017 |  |  |
| tem Name                | % 3-4     | % 3-4     | % 3-4     | % 3-4     |  |  |
| Grade 3 Math            | 8.2%      | 6.1%      | 6.4%      | 5.2%      |  |  |
| Grade 4 Math            | 5.6%      | 4.3%      | 5.1%      | 14.3%     |  |  |
| Grade 5 Math            | 2.9%      | 2.6%      | 3.7%      | 2.1%      |  |  |
| Grade 6 Math            | 2.6%      | 0.0%      | 0.0%      | 1.6%      |  |  |
| Grade 7 Math            | 0.0%      | 1.4%      | 0.0%      | 1.4%      |  |  |
| Grade 8 Math            | 0.0%      | 0.0%      | 1.6%      | 0.0%      |  |  |
| Total                   | 3.7%      | 2.6%      | 2.7%      | 3.6%      |  |  |