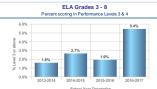

### NYS Test Results

|             | 2013-2014 | 2014-2015 | 2015-2016 | 2016-2017 |
|-------------|-----------|-----------|-----------|-----------|
| Item Name   | % 3-4     | % 3-4     | % 3-4     | % 3-4     |
| Grade 3 ELA | 3.2%      | 4.3%      | 4.5%      | 7.4%      |
| Grade 4 ELA | 2.5%      | 5.6%      | 1.7%      | 19.0%     |
| Grade 5 ELA | 1.5%      | 2.7%      | 2.5%      | 2.1%      |
| Grade 6 ELA | 0.0%      | 0.0%      | 0.0%      | 1.5%      |
| Grade 7 ELA | 0.0%      | 1.5%      | 0.0%      | 1.5%      |
| Grade 8 ELA | 1.7%      | 0.0%      | 3.3%      | 5.4%      |
| Total       | 1.6%      | 2.7%      | 1.9%      | 5.4%      |