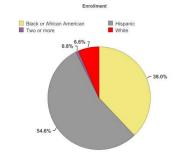

#### Enrollment by Demographics

# % Enrolled 38.0% 54.6% 0.8% 6.6% 100.0% White Grand Total