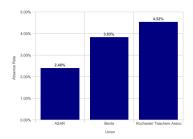

#### Staff Distribution

| Staff Absence |                          |                |                         |                |              |
|---------------|--------------------------|----------------|-------------------------|----------------|--------------|
|               | Union                    | # of Employees | Total # of Hours Absent | Standard Hours | Absence Rate |
|               | ASAR                     | 2              | 96.00                   | 4000.00        | 2.40%        |
|               | Bente                    | 1              | 76.50                   | 2000.00        | 3.83%        |
|               | Rochester Teachers Assoc | 70             | 5281.50                 | 116830.00      | 4.52%        |