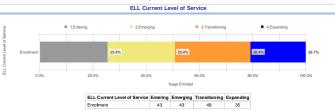

BEDS Day Enrollment Trend



#### Enrollment by Student Classification

| Status                         | Female | Male | Female | Male  |
|--------------------------------|--------|------|--------|-------|
| General Education              | 272    | 246  | 52.5%  | 47.5% |
| Students with Disabilities     | 28     | 60   | 31.8%  | 68.2% |
| Economically Disadvantaged     | 285    | 293  | 49.3%  | 50.7% |
| English Language Leamers       | 74     | 95   | 43.8%  | 56.2% |
| Students in Bilingual Programs | 104    | 123  | 45.8%  | 54.2% |
| All Students                   | 300    | 306  | 49.5%  | 50.5% |

#### Enrollment by Demographics



# % Enrolled 38.0% 54.6% 0.8% 6.6% 100.0% White Grand Total

### Enrollment by Grade Level



#### **Enrollment by ELL Current Level of Service**



# **Enrollment by Primary SWD Services**

# Average Daily Attendance

#### Yearly Campus Avg Daily Attendance Compared to District Avg Daily Attendance

# Campus Enrollment by Primary SWD Services







2017-2018 SWD Level Of Service Direct Consultant Teacher Services Direct and Indirect Consultant Teacher Servic Resource Room Program 5:1 Sp C112:1+1 Sp C11:1 Sp C18:1+2 Sp C18:1+3

#### Staff Distribution

| Staff Absence |                          |                |                         |                |              |
|---------------|--------------------------|----------------|-------------------------|----------------|--------------|
|               | Union                    | # of Employees | Total # of Hours Absent | Standard Hours | Absence Rate |
|               | ASAR