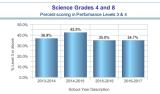

|                    | 2013-2014 | 2014-2015 | 2015-2016 | 2016-2017 |
|--------------------|-----------|-----------|-----------|-----------|
| Item Name          | % 3-4     | % 3-4     | % 3-4     | % 3-4     |
| Grade 4 Sci: Scale | 56.8%     | 59.8%     | 52.5%     | 72.7%     |
| Grade 8 Sci: Scale | 8.2%      | 8.2%      | 17.7%     | 3.7%      |
| Total              | 36.9%     | 42.5%     | 35.0%     | 34.7%     |