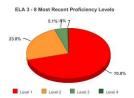

### NYS Test Results

|             | 2013-2014 | 2014-2015 | 2015-2016 | 2016-2017 |
|-------------|-----------|-----------|-----------|-----------|
| Item Name   | % 3-4     | % 3-4     | % 3-4     | % 3-4     |
| Grade 3 ELA | 3.2%      | 4.3%      | 4.5%      | 7.4%      |
| Grade 4 ELA | 2.5%      | 5.6%      | 1.7%      | 19.0%     |
| Grade 5 ELA | 1.5%      | 2.7%      | 2.5%      | 2.1%      |
| Grade 6 ELA | 0.0%      | 0.0%      | 0.0%      | 1.5%      |
| Grade 7 ELA | 0.0%      | 1.5%      | 0.0%      | 1.5%      |
| Grade 8 ELA | 1.7%      | 0.0%      | 3.3%      | 5.4%      |
| Total       | 1.6%      | 2.7%      | 1.9%      | 5.4%      |