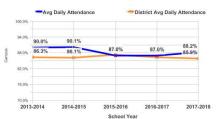

#### Yearly Campus Avg Daily Attendance Compared to District Avg Daily Attendance