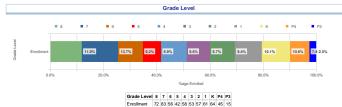

School Name 17 - Enrico Fermi



#### Enrollment Trend BEDS Day Enrollment Trend



#### Enrollment by Student Classification

| Status                         | Female | Male | Female | Male  |
|--------------------------------|--------|------|--------|-------|
| General Education              | 272    | 246  | 52.5%  | 47.5% |
| Students with Disabilities     | 28     | 60   | 31.8%  | 68.2% |
| Economically Disadvantaged     | 285    | 293  | 49.3%  | 50.7% |
| English Language Leamers       | 74     | 95   | 43.8%  | 56.2% |
| Students in Bilingual Programs | 104    | 123  | 45.8%  | 54.2% |
| All Students                   | 300    | 306  | 49.5%  | 50.5% |

#### Enrollment by Demographics



# % Enrolled 38.0% 54.6% 0.8% 6.6% 100.0% White Grand Total

### Enrollment by Grade Level



#### **Enrollment by ELL Current Level of Service**



# **Enrollment by Primary SWD Services**

# Average Daily Attendance

#### Yearly Campus Avg Daily Attendance Compared to District Avg Daily Attendance

# Campus Enrollment by Primary SWD Services







2017-2018 SWD Level Of Service Direct Consultant Teacher Services Direct and Indirect Consultant Teacher Servic Resource Room Program 5:1 Sp C112:1+1 Sp C11:1 Sp C18:1+2 Sp C18:1+3

#### Staff Distribution

| Staff Absence |                          |                |                         |                |              |
|---------------|--------------------------|----------------|-------------------------|----------------|--------------|
|               | Union                    | # of Employees | Total # of Hours Absent | Stan