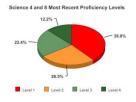

|                    | 2013-2014 | 2014-2015 | 2015-2016 | 2016-2017 |
|--------------------|-----------|-----------|-----------|-----------|
| Item Name          | % 3-4     | % 3-4     | % 3-4     | % 3-4     |
| Grade 4 Sci: Scale | 56.8%     | 59.8%     | 52.5%     | 72.7%     |
| Grade 8 Sci: Scale | 8.2%      | 8.2%      | 17.7%     | 3.7%      |
| Total              | 36.9%     | 42.5%     | 35.0%     | 34.7%     |