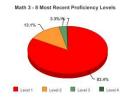

| School real Description |           |           |           |           |  |  |
|-------------------------|-----------|-----------|-----------|-----------|--|--|
|                         | 2013-2014 | 2014-2015 | 2015-2016 | 2016-2017 |  |  |
| tem Name                | % 3-4     | % 3-4     | % 3-4     | % 3-4     |  |  |
| Grade 3 Math            | 8.2%      | 6.1%      | 6.4%      | 5.2%      |  |  |
| Grade 4 Math            | 5.6%      | 4.3%      | 5.1%      | 14.3%     |  |  |
| Grade 5 Math            | 2.9%      | 2.6%      | 3.7%      | 2.1%      |  |  |
| Grade 6 Math            | 2.6%      | 0.0%      | 0.0%      | 1.6%      |  |  |
| Grade 7 Math            | 0.0%      | 1.4%      | 0.0%      | 1.4%      |  |  |
| Grade 8 Math            | 0.0%      | 0.0%      | 1.6%      | 0.0%      |  |  |
| Total                   | 3.7%      | 2.6%      | 2.7%      | 3.6%      |  |  |