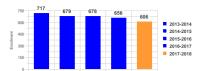

## This dashboard requires a **School Name** be selected before clicking on 'Go'. Please select or change the School Name using the dropdown list and hit **Go** to display the refreshed data.

#### About this Page

17 - Enrico Fermi Principal Caterina Leone-Mannino 158 ORCHARD ST 261600010017 Grades:PreK-8 (Priority) (In Receivership) School Name 17 - Enrico Fermi



#### Enrollment Trend BEDS Day Enrollment Trend



#### Enrollment by Student Classification

| Status                         | Female | Male | Female | Male  |
|--------------------------------|--------|------|--------|-------|
| General Education              | 272    | 246  | 52.5%  | 47.5% |
| Students with Disabilities     | 28     | 60   | 31.8%  | 68.2% |
| Economically Disadvantaged     | 285    | 293  | 49.3%  | 50.7% |
| English Language Leamers       | 74     | 95   | 43.8%  | 56.2% |
| Students in Bilingual Programs | 104    | 123  | 45.8%  | 54.2% |
| All Students                   | 300    | 306  | 49.5%  | 50.5% |

#### Enrollment by Demographics



# % Enrolled 38.0% 54.6% 0.8% 6.6% 100.0% White Grand Total

### Enrollment by Grade Level



#### **Enrollment by ELL Current Level of Service**



# **Enrollment by Primary